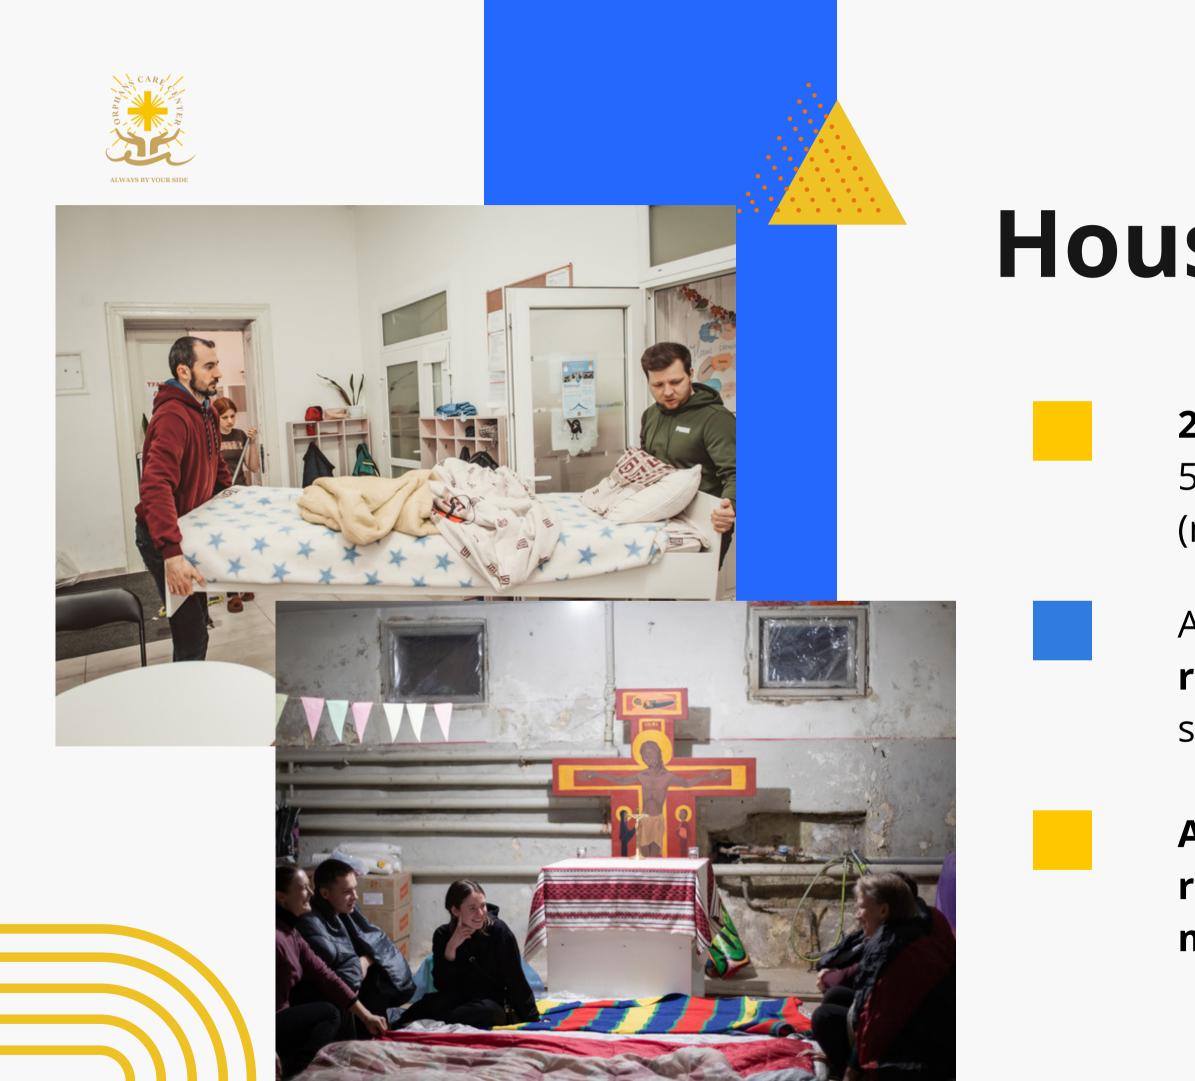

## House of Mercy

#### 2410.5 square meters

5 floors and the basement (now used as a bomb shelter)

Already **400 sq m are temporally repaired** and are used as a shelter for 40 people

At least one more floor repaired will allow us to host 70 more people

#### **EXPERTISE OF THE ORPHANS CARE CENTER**

- We already have **the fully equipped team** and facility to reach our goals and establish the crisis center for work with war victims orphans.
- For 12 years Orphans Care Center worked with orphans and social orphans in Lviv, Dnipro, Donetsk, Chernihiv, and Ternopil regions to develop skills for independent living.
- **15 educational and development programs are run** by Orphans Care Center.
- More than 1000 children involved in our programs and projects each year.