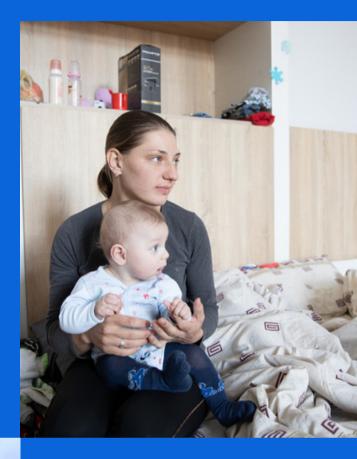

\*Many children who left their homes and experienced **bombardments** have signs of **Post-Traumatic Stress Disorder**.

#### 52 orphans evacuated to Europe