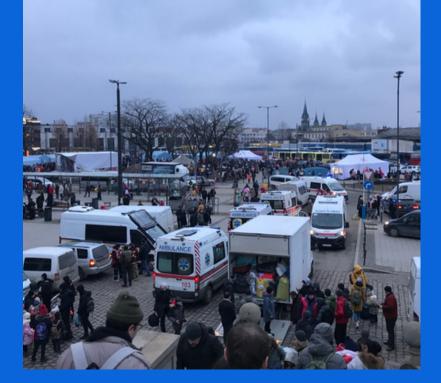

#### WE MANAGED TO ADAPT OUR WORK THREE HOURS AFTER THE RUSSIAN INVASION HAD STARTED

- Orphans Care Center established **the field kitchen to feed refugees** that started coming in a couple of hours after the first bombardment on the 24th of February.
- We **temporarily closed a couple of our projects,** including the kindergarten "Anhelyki".
- The kindergarten **facility was turned into a shelter for refugees.** 
  - All other spaces of our House of Mercy were **turned into the humanitarian aid hub** to receive and deliver help to the most affected cities in the combat zones.

#### over 300 refugees were hosted at our temporary shelter

Hostomel Kursk. Kyiv Chernihiv Kharkiv Lutsk Rivne Irpin nytomyr **OVER 700 TONNES OF** Льви HUMANITARIAN AID Cherniste WERE DELIVERED TO Sumy Запоріжжя Okhtyrka Moldova Mariupol Chisinäu lasio Melitopol Nizhyn елітополь Cluj-Napoca