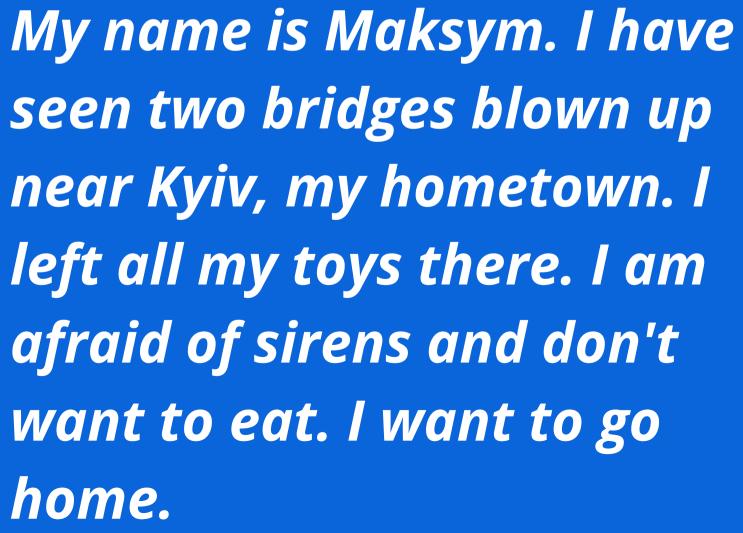

\*Many children who left their homes and experienced **bombardments** have signs of **Post-Traumatic Stress Disorder**.