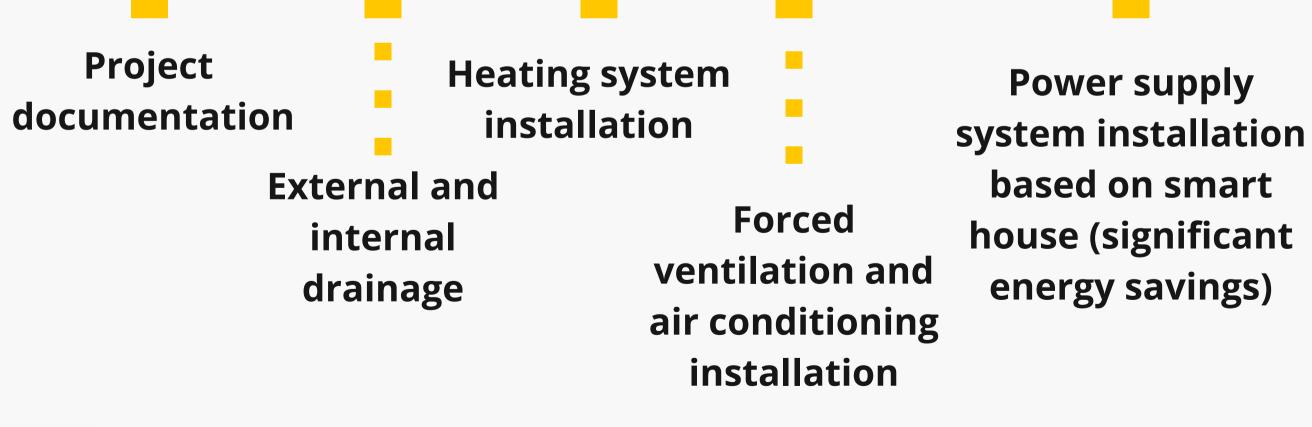

## Within 3 months we will be able to host more than 70 people after these primary steps

\*Estimated budget to repair one floor is \$200.000

pplyBasement and one<br/>floor restorationmart<br/>ificant<br/>rings)Internet, fire safety<br/>system, video<br/>surveillance and<br/>security systems<br/>installation