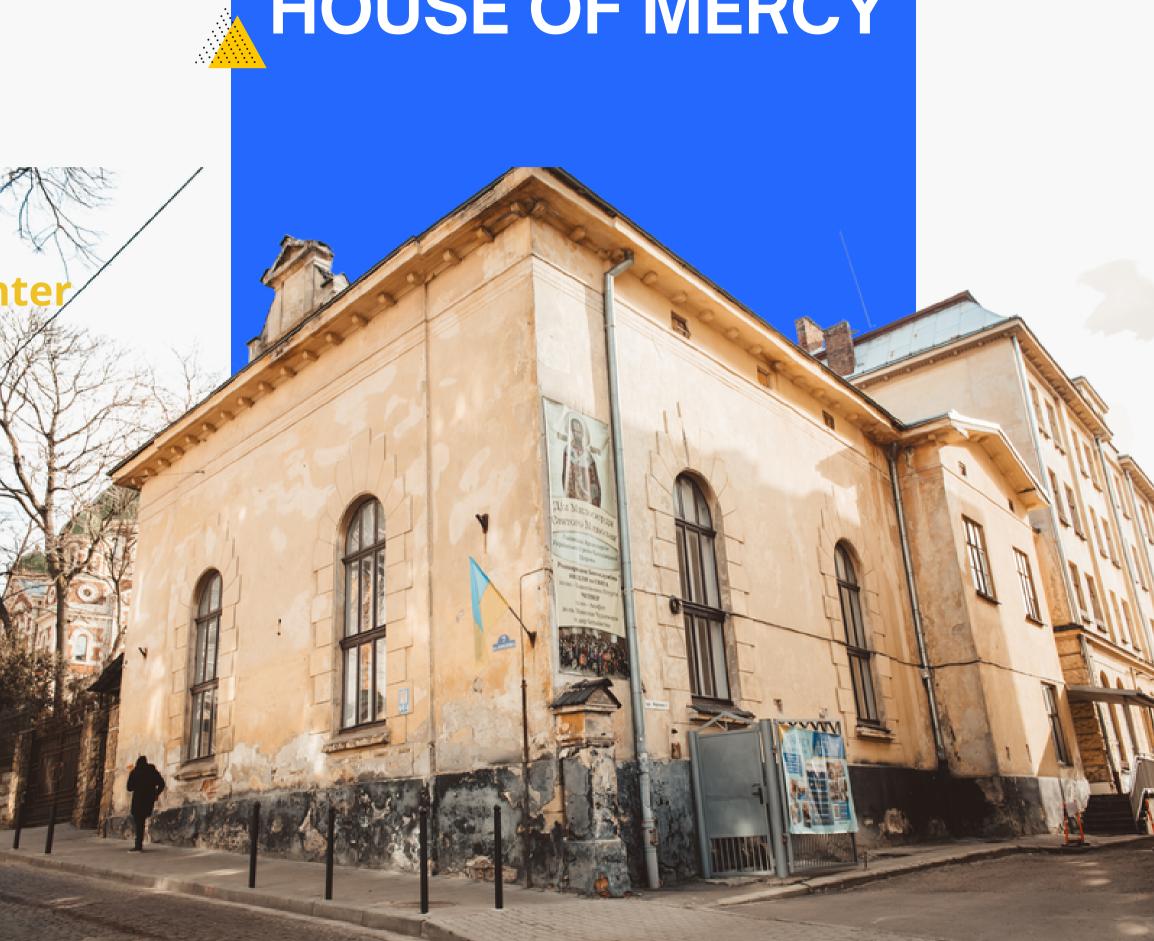

#### Located in the city cente

#### Used to be an educational **center** for children and youth since the 19th century

In 2019, as a gesture of trust, the building was gifted to the **Orphans Care Center by the Lviv City Council** 

#### HOUSE OF MERCY

## House of Mercy

#### 2410.5 square meters

5 floors and the basement (now used as a bomb shelter)

Already **400 sq m are temporally repaired** and are used as a shelter for 40 people

At least one more floor repaired will allow us to host 70 more people