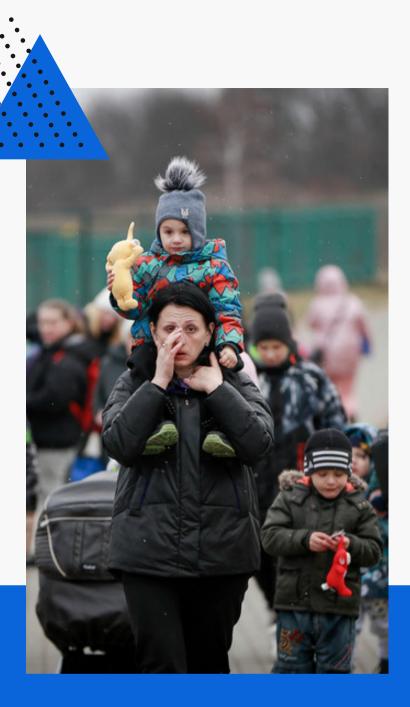

#### 52 orphans evacuated to Europe

## AMOUNT OF HELP DELIVERED BY CENTER\*

120 women with children evacuated to the Ukrainian-Polish border

\*as of 20.09.2022