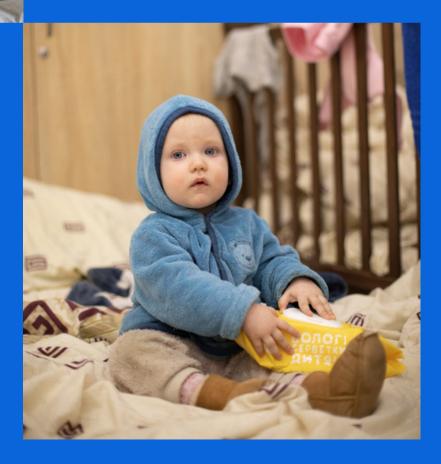

\*Many children who left their homes and experienced **bombardments** have signs of **Post-Traumatic Stress Disorder**.